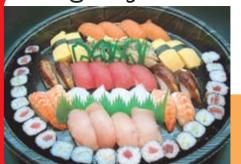

# PARTY TRAYS

### 

Contents by pcs: Tuna Rolls (12 pcs) Cucumber Rolls (12 pcs) 4 Salmon, 4 Egg, 4 Mackerel 4 Eel, 4 Tuna, 4 Shrimp 4 Squid, 4 Yellowtail

#### Comes with:

- 2 cups of Fresh Wasabi & Ginger
- 4 cups of Soy Sauce
- 4 packs of packaged Wasabi
- 4 sets of Chopsticks