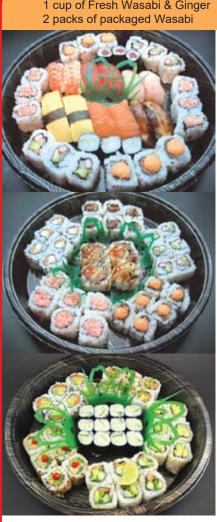

#### The Party trays below comes with:

1 cup of Fresh Wasabi & Ginger

2 cups of Soy Sauce 2 sets of Chopsticks

## Nigiri Roll Combination

**33**.75 (36 pcs)

Contents by pcs: California Rolls (6 pcs) Spicy Tuna Rolls (6 pcs) Station Rolls (6 pcs) Tuna Rolls, (3 pcs) Cucumber Rolls (3 pcs) 2 Shrimp, 2 Tuna, 2 Yellowtail 2 Egg, 2 Salmon, 2 Eel

### Roll tray

\$**24**.75 (34 pcs)

Contents by pcs: Teriyaki Chicken Rolls (6 pcs) Shrimp Tempura Rolls (4 pcs) Spicy Tuna Rolls (6 pcs) Philadelphia Rolls (6 pcs) California Rolls (6 pcs) Station Rolls (6 pcs)

## Vegetable Roll Tray

\$23.00 (42 pcs)

Contents by pcs: Cucumber Rolls (12 pcs) Avocado Rolls (6 pcs) Vegetable Rolls (6 pcs) Spicy Breeze Rolls (6 pcs) Fiesta Rolls (6 pcs) Spicy Garden Crunchy Rolls (6 pcs)